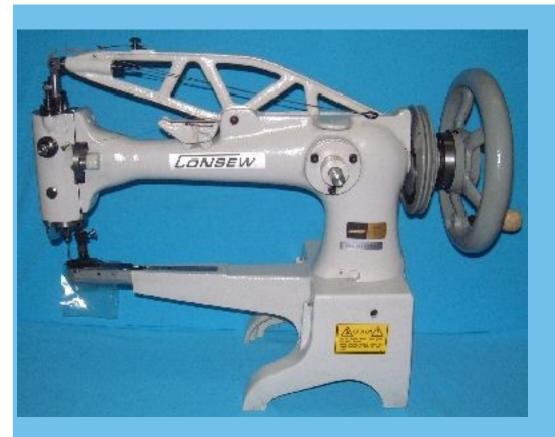

## SINGLE NEEDLE 12" or 18" CYLINDER ARM SHOE REPAIR AND MENDING LOCKSTITCH MACHINE

with OSCILLATING SHUTTLE
EXTRA SMALL CYLINDER BED
UNIVERSAL UPPER FEED
DOUBLE ENDED NEEDLE PLATE
LARGE BOBBIN AVAILABLE
(MODEL 29B & 29BL)

## **Features**

- Extra small cylinder bed
- Oscillating Shuttle
- Universal upper feed for stitching in any direction without turning work
- Handwheel can be mounted on front or right end of machine
- Wheel pulley "V" grooved for motor drive
- Double ended needle plate with different size holes at back end to accommodate various size needles
- Adjustable thread take-up lever
- Adjustable presser foot pressure and thread tension
- Machine can be driven by foot treadle, hand crank or electric motor
- Large bobbin versions available Models 29B & 29BL