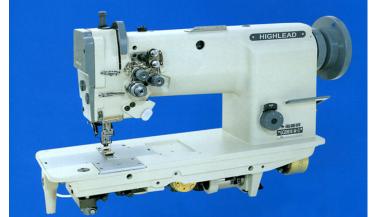

## **Highlead GC20518 Series**

## **Twin-Needle High Speed Lockstitch**

Stitch length
Needle bar stroke
Presser foot lift By hand
by knee

Needle Size Rotating hook Needle Gauge Motor

| GC20518-M                                                | GC20518MD   | GC20518-B              | GC20518-BD |
|----------------------------------------------------------|-------------|------------------------|------------|
| 4000 r.p.m.                                              | 4000 r.p.m. | 3000 r.p.m.            | 3000 r.p.m |
| 0-5 mm                                                   | 0-5 mm      | 0-7 mm                 | 0-7 mm     |
| 33.4 mm                                                  | 33.4 mm     | 35 mm                  | 35mm       |
| 7 mm                                                     |             |                        |            |
| 13 mm                                                    |             |                        |            |
| DP x 5 11#-1#"                                           |             | DPx5 18#-22#           |            |
| Double Capacity Hook                                     |             | Large hook for trimmer |            |
| Standard 6.4mm 3.2 4 4.8 5.6 8 9.5 12.7 16 19 25.4 38 mm |             |                        |            |
| 370W                                                     | 220V 550W   | 370W                   | 220V 550W  |
| CLUTCH                                                   | SERVO       | CLUTCH                 | SERVO      |

With two straight needles, self-lubricated vertical-axis rotating hook for catching thread loops and sliding bar thread take-up, the machine can produce tow lines of lock-stitch. Synchro feeding of needle bar and feed dog assures even stitches and prevents materials being sewn from shifting. Knob-type stitch regulator and lever type reverse feeding mechanism permit convenient operation. The arm shaft and hook shaft are supported by ball bearings. With synchro tooth belt for driving and plunger pump for lubricating, it is available for stitching shirts, uniforms, overalls, woman's underwear, jeans, etc.