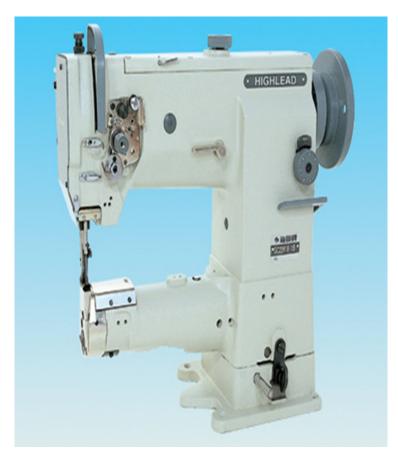

HIGHLEAD Highlead GC22618 Series

## **Cylinder Bed Compound Feed Lockstitch Sewing Machines**

This series of cylinder bed heavy duty lockstitch sewing machine is especially designed for production of luggage and luggage bags. It features original appearance and rigid structure. It is designed with sliding lever thread take-up, vertical rotating hook, cog belt for driving arm shaft and hook shaft, compound feed by presser foot, feed dog and needle, and lever type stitch regulator. With high pressure foot lift, longer stitch length and cylinder bed, it is available to sew heavy duty luggage suitcase, seat cushion, especially for edge seaming on luggage bags.