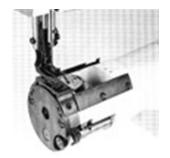

## **Cylinder Bed Compound Feed Lockstitch Sewing Machines**

This series of cylinder bed heavy duty lockstitch sewing machine is especially designed for production of luggage and luggage bags. It features original appearance and rigid structure. It is designed with sliding lever thread take-up, vertical rotating hook, cog belt for driving arm shaft and hook shaft, compound feed by presser foot, feed dog and needle, and lever type stitch regulator. With high pressure foot lift, longer stitch length and cylinder bed, it is available to sew heavy duty luggage suitcase, seat cushion, especially for edge seaming on luggage bags.