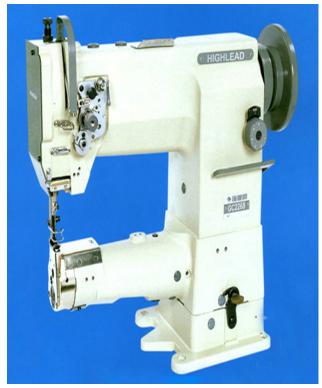

## **Highlead GC2268 Series**

## **Cylinder Bed Compound Feed Lockstitch Sewing Machines**

luggage case and luggage bag, featuring original appearance and rigid structure. It is designed with sliding lever thread take-up, vertical rotating hook, cog belt for driving arm shaft and hook shaft, compound feed by presser foot, feed dog and needle and lever type stitch regulator. With high presser foot lift, longer stitch length and cylinder bed, it is available to sew luggage suitcases and seat cushions, especially for edge seaming on luggage bags.

This cylinder bed heavy duty lockstitch sewing

machine is especially designed for production of

GC2268/-1B Cylinder bed compound feed lockstitch machine.

GC2268-2B Two needle cylinder bed compound feed lockstitch sewing machine.