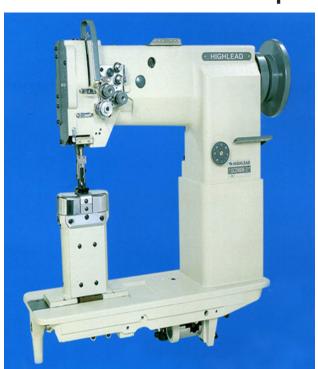

## **Highlead GC24608 Series**

## Post bed compound feed lockstitch sewing machine

This machine series is a new product series of Highlead brand post bed lockstitch sewing machines. It is designed with compound feed mechanism and post bed. It has here sub models of single needle left-side stitching machine, single needle right-side stitching machine and two needle post bed compound feed machine, to meet different demands from the market, With the features of free stitching, beautiful stitches, easy bobbin changing, it is available for stitching car seat, bag and case, boots, hand bags, etc.

GC24608+1L/1R Single needle post-bed compound feed lockstitcher (Left-side stitching bed / Right-side stitching bed)

GC24608-1LD/1RD Single needle post-bed compound feed lockstitcher with thread trimmer (Left-side stitching bed / Right-side stitching bed)

GC24608-2 Twin-needle post-bed compound feed lockstitcher

GC24608-2D Twin-needle post-bed compound feed lockstitcher with thread trimmer

GC24608-2Q Twin-needle post-bed compound feed lockstitcher (Pneumatic footlifter, Pneumatic reverse feeding)