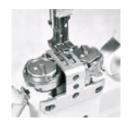

## Post bed compound feed lockstitch sewing machine

This machine series is a new product series of Highlead brand post bed lockstitch sewing machines. It is designed with compound feed mechanism and post bed. It has here sub models of single needle left-side stitching machine, single needle right-side stitching machine and two needle post bed compound feed machine, to meet different demands from the market, With the features of free stitching, beautiful stitches, easy bobbin changing, it is available for stitching car seat, bag and case, boots, hand bags, etc.