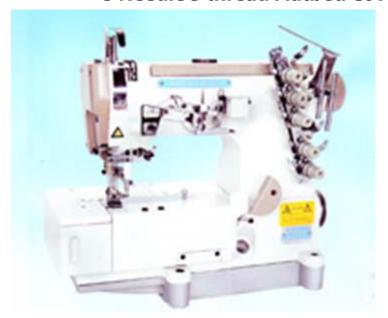

## Highlead GK500-4

## 3 Needle 5 thread Flatbed Coverstitch Machine

Model GK500-4 is Highlead's newest style 3 needle 5 thread differential feed flat bed top and bottom cover stitch machine. The machine is very smooth and quiet running being automatically lubricated by a fully sealed gear pump that circulates oil throughout the machine and its moving parts. Needle bearings and timing belts are used in critical driving positions. Easy adjustment of the bottom differential feeding system, an easy to use knob type stitch regulator and easy machine threading are but a few of the machines many features. It is used in the production of a variety of knit goods such as underwear, sportswear, T shirts and polo shirts and is capable of covering seams as well as being used as a decorative stitch on the above mentioned and similar articles.

Max sewing speed 6000 rpm

Stitch length 4.4 mm

Needle gauge 5.6mm (Standard) 6.4mm (Special)

Differential ration 0.5-1.3mm

Presser foot lift 5mm

Needle size UY128GAS 9#-10#

Lubrication Auto lubricated

Motor 370W Clutch motor