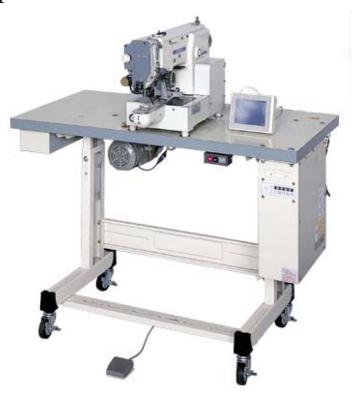

## PLK-E03BT

## **SPECIFICATIONS**

| Stitch Type             | Single Needle Lockstitch                      | Hook                   | Shuttle/Standard/Bobbin Size A   |
|-------------------------|-----------------------------------------------|------------------------|----------------------------------|
| Sewing Patterns         | 16 Bartacks Included                          | X/Y Drive              | Rack and Pinion                  |
| Sewing Area             | (X) 2" x (Y) 1 <sup>3</sup> / <sub>16</sub> " | Needle                 | 135x5 Size 18 (Standard)         |
| Max. Sewing Speed       | 2500 RPM                                      | Work Holder Lift       | Max. 15mm                        |
| Sewing Speed Selection  | 200~2000 RPM (10 Steps Variable)              |                        |                                  |
| Feeding System          | Intermittent or Continuous                    | Pattern Input Optional | Touch Screen (PLK-E-PAL)         |
| Stitch Length           | 0.1~12.7mm                                    | Drive Motor            | Limi-Servo (550 Watts)           |
| Pattern Storage         | Internal Memory or Floppy Disk                | Power (Standard)       | 220 Volt 3 Phase or Single Phase |
| Max. Number of Stitches | 8,000 Per Pattern                             | Power                  | 110 Volt (Optional)              |
| Scale Up/Scale Down     | 10~200% For X and Y Axis                      | Clamp (Electric)       | Single Stage Split Clamp         |
| Measurement             | W(1200mm) D(740mm) H(1220mm)                  | Total Weight (Net)     | 113kg                            |