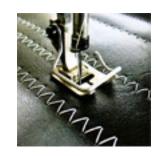

#### **Features**

- Extra large transverse horizontal axis rotary hook
- Extra wide zig-zag
- 1200\* stitches per inch
- Puller available
- Federal stitch type 304