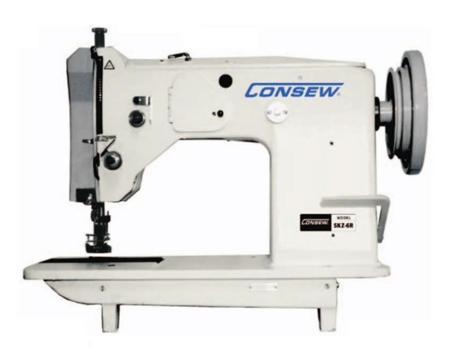

### SKZ6

# Heavy Duty, Single Needle, Drop Feed, Zig-Zag, Lockstitch Machine With: Extra Large Rotary Hook, Extra Wide Zig-Zag

### **Applications**

- For sewing medium to extra heavyweight materials including leather, canvas and vinyl.
- Designed for stitching such products as luggage, rope and carpets.

#### **Features**

- Extra large transverse horizontal axis rotary hook
- Extra wide zig-zag
- 1200\* stitches per inch
- Puller available
- Federal stitch type 304

## **Specifications**

| Number of Needles        | 1 (Single)                      |
|--------------------------|---------------------------------|
| Feeding                  | Drop Feed                       |
| Mechanism                |                                 |
| Workspace                | Standard Workspace              |
| Standard or Full         | Standard Functions              |
| Function                 |                                 |
| Speed, Max               | 1200                            |
| (S.P.M.)                 |                                 |
| Clearence Under          | 33/64" (13mm)                   |
| Presser Foot             |                                 |
| Stitch Length            | 2 s.p.i. (14mm)                 |
| Work Space               | 10 5/8" (270mm)                 |
| Needle                   | 214 x 1                         |
| Bobbin                   | Metal 1441                      |
|                          | Pre-wound 57                    |
| Bed Size                 | 10" x 20 15/32" (250mm x 520mm) |
| Stitch Type              | 304                             |
| Needle Bar Stroke        | 2" (50mm)                       |
| Hook                     | 1855                            |
| <b>S</b> itch Width, Max | 1/2" (12.7mm)                   |