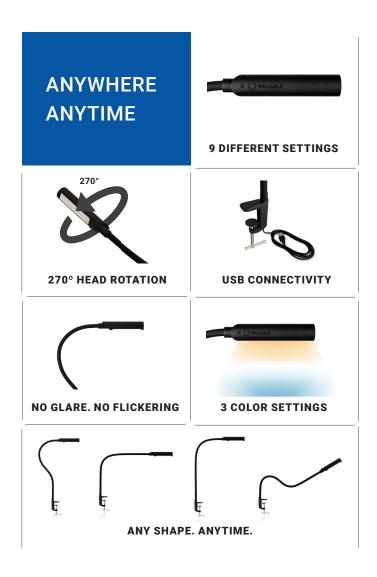

## **UBERLIGHT** FLEX 3200TL

LED TASK LIGHT WITH CLAMP, BLACK

The new UberLight Flex offers complete control. With nine total light settings and 40% more luminous efficiency, the new UberLight Flex delivers up to 240% more lumen power than our previous model.

The UberLight Flex's 26.5" silicone gooseneck can hold virtually any shape. Anywhere. Anytime. Includes a 270° rotational head for precision control.

## **SPECIFICATIONS**

| ELECTRICAL          | 5V USB - Includes 120V Adapter |                  |
|---------------------|--------------------------------|------------------|
| MOUNTING TYPE       | C-Clamp, Adjustable to 2.125"  |                  |
| ENERGY CONSUMPTION  | 2W / 4W / 6W                   |                  |
| HEAD                | 270° Rotation                  |                  |
| HEAD LENGTH         | 7.5" Head                      | 4.75" LED Panel  |
| NECK                | 26.5" Sillicone                |                  |
| COLOR TEMPERATURE   | 2700K / 4000K / 5000K          |                  |
| LUMENS              | Up to 600                      |                  |
| CORD LENGTH         | 6' USB                         |                  |
| HOURS OF USE        | Up to 60,000 Hours             |                  |
| CERTIFICATION       | cETLus Certified               |                  |
| NET WEIGHT          | 2.4 lb                         | 1.1 kg           |
| SHIPPING WEIGHT     | 2.9 lb                         | 1.3 kg           |
| PRODUCT DIMENSIONS  | 37.5" x 7.5" x 1.5"            | 95 x 19 x 3.8 cm |
| SHIPPING DIMENSIONS | 20.8" x 8.7" x 2.5"            | 53 x 22 x 6.3 cm |
| COUNTRY OF ORIGIN   | China                          |                  |
| WARRANTY            | Limited 1 Year                 |                  |