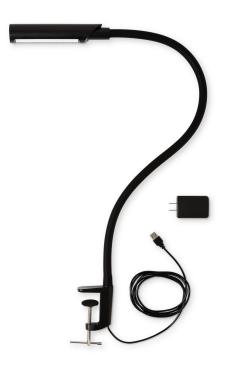

## **UBERLIGHT** FLEX 3200TL

LED TASK LIGHT WITH CLAMP, BLACK

The new UberLight Flex offers complete control. With nine total light settings and 40% more luminous efficiency, the new UberLight Flex delivers up to 240% more lumen power than our previous model.

The UberLight Flex's 26.5" silicone gooseneck can hold virtually any shape. Anywhere. Anytime. Includes a 270° rotational head for precision control.

## **SPECIFICATIONS**

| ELECTRICAL          | 5V USB - Includes 120V Adapter |                  |
|---------------------|--------------------------------|------------------|
| MOUNTING TYPE       | C-Clamp, Adjustable to 2.125"  |                  |
| ENERGY CONSUMPTION  | 2W / 4W / 6W                   |                  |
| HEAD                | 270° Rotation                  |                  |
| HEAD LENGTH         | 7.5" Head                      | 4.75" LED Panel  |
| NECK                | 26.5" Sillicone                |                  |
| COLOR TEMPERATURE   | 2700K / 4000K / 5000K          |                  |
| LUMENS              | Up to 600                      |                  |
| CORD LENGTH         | 6' USB                         |                  |
| HOURS OF USE        | Up to 60,000 Hours             |                  |
| CERTIFICATION       | cETLus Certified               |                  |
| NET WEIGHT          | 2.4 lb                         | 1.1 kg           |
| SHIPPING WEIGHT     | 2.9 lb                         | 1.3 kg           |
| PRODUCT DIMENSIONS  | 37.5" x 7.5" x 1.5"            | 95 x 19 x 3.8 cm |
| SHIPPING DIMENSIONS | 20.8" x 8.7" x 2.5"            | 53 x 22 x 6.3 cm |
| COUNTRY OF ORIGIN   | China                          |                  |
| WARRANTY            | Limited 1 Year                 |                  |